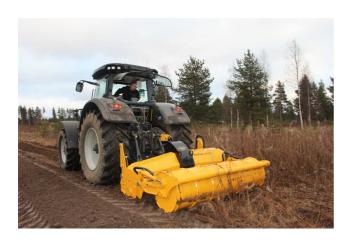

## Top innovation from the field!!

One MeriCrusher many jobs, no need for separate surface crushers any more.

The best possible crushing result even in the most difficult conditions can be achieved with a help of hydraulically operated screen unit.

In the active position of the screen unit all the material is forced through the hexagonal holes.making the crushing result best possible.

While using the screen unit the working direction is backwards, The rotor lifts up the material and pre-crushes it against the counter blade, after that the material flows to the screen unit and gets through the screen holes.