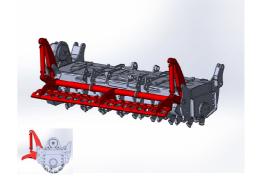

When the screen unit is up MeriCrusher works normally as without the unit at all.

The screen unit is manufactured of a top quality wear resistance HARDOX steel which stands well high stress and wear conditions.

The screen unit is available to all MJH-models and the assembling kit includes the hydraulic cylinders.