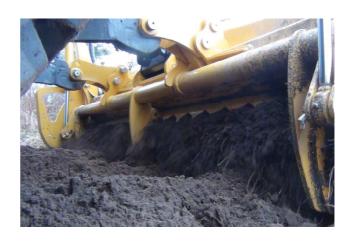

In the active position of the screen unit all the material is forced through the hexagonal holes.making the crushing result best possible.

While using the screen unit the working direction is backwards, The rotor lifts up the material and pre-crushes it against the counter blade, after that the material flows to the screen unit and gets through the screen holes.

When the screen unit is up MeriCrusher works normally as without the unit at all.

The screen unit is manufactured of a top quality wear resistance HARDOX steel which stands well high stress and wear conditions.