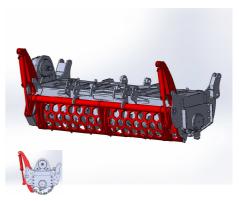

When the screen unit is up MeriCrusher works normally as without the unit at all.

The screen unit is manufactured of a top quality wear resistance HARDOX steel which stands well high stress and wear conditions.

The screen unit is available to all MJH-models and the assembling kit includes the hydraulic cylinders.