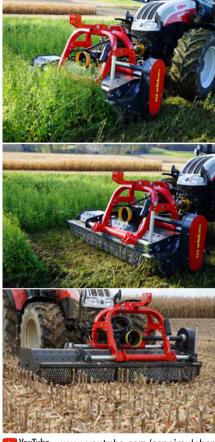

#### Heavy duty flail mulcher with innovative reversible linkage

The S9 series machines mulch grass, vegetation and prunings up to 9 cm [3.5"] in diameter. The adjustable rear hood allows you to alter the degree of mulching.

The **S9 dyna** is characterized by an innovative, pyramid-shaped 3-point linkage, suitable for front and rear attachment. The top link connection provides high stability and is easily reversed to allow front or rear mount to be achieved without heavy lifting.

### Standard version and characteristics

- > Mulches grass and brush up to 9 cm [3.5"]Ø
- > Working speed 3-10 km/h
- > 3 point linkage cat. 2 reversible
- > Linear hydraulic side shift
- > 1000 rpm gearbox with freewheel and through shaft
- > Belt transmission
- > Adjustable rear hood with rubber protection
- > Front protection with chains
- > Support roller 193 mm  $\emptyset$
- > Rotor with SMO flails