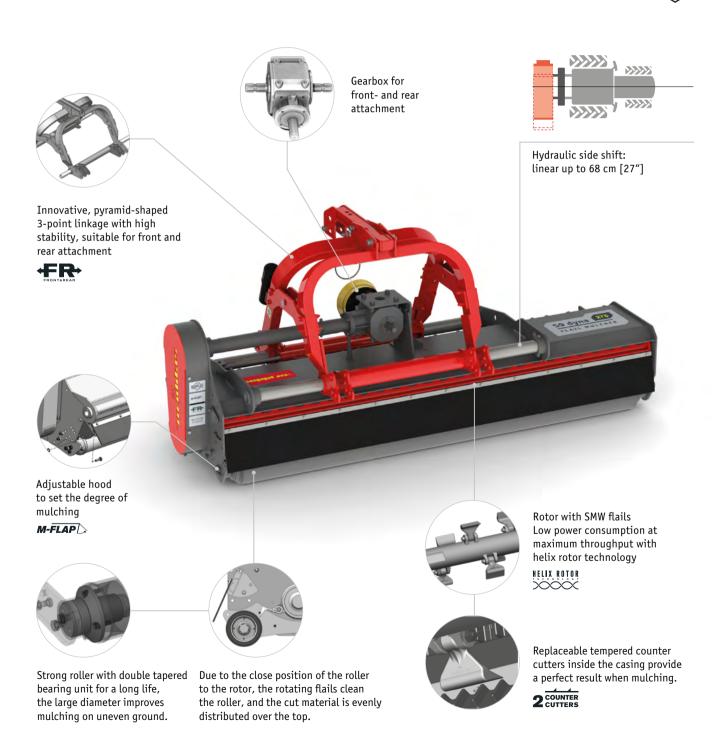

The **S9 dyna** is characterized by an innovative, pyramid-shaped 3-point linkage, suitable for front and rear attachment. The top link connection provides high stability and is easily reversed to allow front or rear mount to be achieved without heavy lifting.

### Standard version and characteristics

- > Mulches grass and brush up to 9 cm [3.5"]Ø
- > Working speed 3-10 km/h
- > 3 point linkage cat. 2 reversible
- > Linear hydraulic side shift
- > 1000 rpm gearbox with freewheel and through shaft
- > Belt transmission
- > Adjustable rear hood with rubber protection
- > Front protection with chains
- > Support roller 193 mm  $\emptyset$
- > Rotor with SMO flails

## Optional configuration and accessories

- > 540 rpm gearbox
- > Gearbox with automatic inverter and double freewheel
- > Belt cover on the right (working left)
- > Additional front rubber flap
- > Roller scraper
- > Rubber wheels instead of roller

#### S9 dyna · features

Strong and robust casing made of high-tensile steel, with replaceable wear plates.