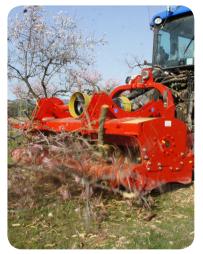

#### **HANDLING PRUNINGS**

Certain crops produce very high quantities of prunings. This can cause big problems when it is time to mulch them. Burning is always bad for the environment. The MINIFORSTpick-up provides a perfect solution – picking up the prunings with a pick up reel at ground level and, if needed, reinforcing the feed into the machine with an optional top reel. The prunings are then processed within a screen to produce a fine and uniform mulch.

You don't need to remove prunings anymore. When you use a SEPPI pick-up mulcher it will be mulched finely, through a fine mulching grid. This results in a fast biodegradation, within one season.

### SMO PICK-UP

SMO pick-up is used in vineyards, in orchards and olive groves, it mulches material up to 7 cm in diameter. This mulcher works rocky and uneven terrains; with the fine mulch grid the result of the cutted material is finely and homogeneously.