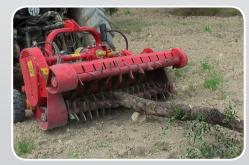

# The MINIFORST pick-up is particularly suitable for cultivations with very thick and bulky wood, like olive and citrus.

- it collects and mulches finely 100% of the prunings in one single pass
  long hammer lifetime;
- prunings are lifted from the ground and processed through a screen; therefore no contact between the hammers and stones.

#### 2 machines in 1:

upper pick-up rotor

(option)

- 1) forestry mulcher to mulch grass, brush and wood up to 12 cm [4,7"] in diameter, for conventional use
- pick-up mulcher, with power feed to mulch dense rows of prunings up to 25 cm [10"] in diameter