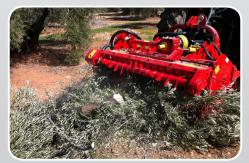

#### **HANDLING PRUNINGS**

Certain crops produce very high quantities of prunings. This can cause big problems when it is time to mulch them. Burning is always bad for the environment. The MINIFORSTpick-up provides a perfect solution – picking up the prunings with a pick up reel at ground level and, if needed, reinforcing the feed into the machine with an optional top reel. The prunings are then processed within a screen to produce a fine and uniform mulch.

You don't need to remove prunings anymore. When you use a SEPPI pick-up mulcher it will be mulched finely, through a fine mulching grid. This results in a fast biodegradation, within one season.

# The MINIFORST pick-up is particularly suitable for cultivations with very thick and bulky wood, like olive and citrus.

- it collects and mulches finely 100% of the prunings in one single pass
  long hammer lifetime;
- prunings are lifted from the ground and processed through a screen; therefore no contact between the hammers and stones.