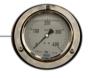

S: standard - OPT: option

pressure gauge for easy control of the pick-up rotor

skids for a use without pick-up device (option)

**MINIFORST pick-up** 

overall width cm ["]

207 [81]

232 [91]

working width cm ["]