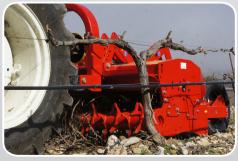

# The MINIFORST pick-up is particularly suitable for cultivations with very thick and bulky wood, like olive and citrus.

- it collects and mulches finely 100% of the prunings in one single pass
  long hammer lifetime;
- prunings are lifted from the ground and processed through a screen; therefore no contact between the hammers and stones.

#### 2 machines in 1:

upper pick-up rotor

(option)

- 1) forestry mulcher to mulch grass, brush and wood up to 12 cm [4,7"] in diameter, for conventional use
- pick-up mulcher, with power feed to mulch dense rows of prunings up to 25 cm [10"] in diameter