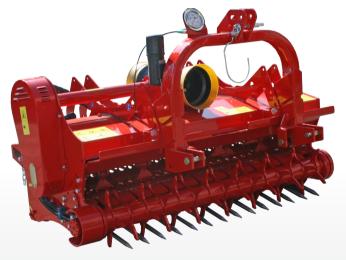

## **MINIFORST** PICK-UP

## Manage large quantities of prunings easily

# The MINIFORST pick-up is particularly suitable for cultivations with very thick and bulky wood, like olive and citrus.

- it collects and mulches finely 100% of the prunings in one single pass
  long hammer lifetime;
- prunings are lifted from the ground and processed through a screen; therefore no contact between the hammers and stones.

#### 2 machines in 1:

upper pick-up rotor

(option)

- 1) forestry mulcher to mulch grass, brush and wood up to 12 cm [4,7"] in diameter, for conventional use
- pick-up mulcher, with power feed to mulch dense rows of prunings up to 25 cm [10"] in diameter