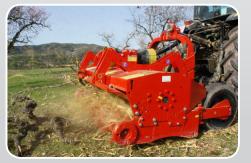

#### **HANDLING PRUNINGS**

Certain crops produce very high quantities of prunings. This can cause big problems when it is time to mulch them. Burning is always bad for the environment. The MINIFORSTpick-up provides a perfect solution – picking up the prunings with a pick up reel at ground level and, if needed, reinforcing the feed into the machine with an optional top reel. The prunings are then processed within a screen to produce a fine and uniform mulch.

You don't need to remove prunings anymore. When you use a SEPPI pick-up mulcher it will be mulched finely, through a fine mulching grid. This results in a fast biodegradation, within one season.

### SMO PICK-UP

SMO pick-up is used in vineyards, in orchards and olive groves, it mulches material up to 7 cm in diameter. This mulcher works rocky and uneven terrains; with the fine mulch grid the result of the cutted material is finely and homogeneously.