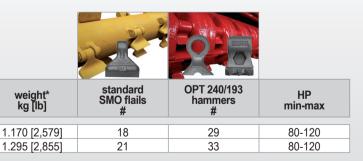

| features                                            | MINIFORST pick-up              |  |  |
|-----------------------------------------------------|--------------------------------|--|--|
| mulches wood up to                                  | 25 cm [10"] Ø                  |  |  |
| working speed                                       | 0–5 km/h                       |  |  |
| rear central fixed ISO 3-point linkage              | cat. 2 for pushed machine only |  |  |
| front attachment                                    | OPT 101                        |  |  |
| gearbox with freewheel and through shaft            | 540 rpm<br>OPT 018: 1000 rpm   |  |  |
| pressure gauge and flow control                     | S                              |  |  |
| pick-up kit for material feed with grid incl. rotor | S                              |  |  |
| skids (for use without pick-up device)              | OPT 045                        |  |  |
| upper pick-up rotor                                 | OPT 223                        |  |  |
| hydraulic hood                                      | S                              |  |  |
| skids and support roller                            | S                              |  |  |
| rubber gauge wheels                                 | OPT 035                        |  |  |
| front and rear protection                           | chains                         |  |  |
| rotor with SMO flails                               | S                              |  |  |
| forestry rotor with swinging hammers                | OPT 240                        |  |  |
| forestry rotor w. tungsten tipped swing. hammers    | OPT 193                        |  |  |

S: standard - OPT: option

pressure gauge for easy control of the pick-up rotor

skids for a use without pick-up device (option)

**MINIFORST pick-up** 

overall width cm ["]

207 [81]

232 [91]

working width cm ["]

175 [69]

200 [79]

lower pick-up kit for material feed with grid incl. rotor (standard)

> depth cm ["]

115 [45]

115 [45]

\* The weight of the machine is approximate, it refers to the standard version without any options and it may vary.

height cm ["]

130 [51]

130 [51]