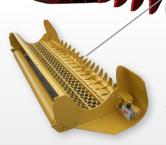

S: standard - OPT: option

pressure gauge for easy control of the pick-up rotor

skids for a use without pick-up device (option)

**MINIFORST pick-up** 

overall width cm ["]

207 [81]

232 [91]

working width cm ["]

175 [69]

200 [79]

lower pick-up kit for material feed with grid incl. rotor (standard)

> depth cm ["]

115 [45]

115 [45]

\* The weight of the machine is approximate, it refers to the standard version without any options and it may vary.