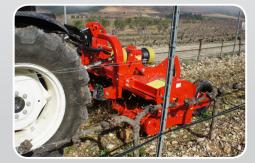

S: standard - OPT: option

pressure gauge for easy control of the pick-up rotor

skids for a use without pick-up device (option)

**MINIFORST pick-up** 

overall width cm ["]

207 [81]

232 [91]

working width cm ["]

175 [69]

200 [79]

lower pick-up kit for material feed with grid incl. rotor (standard)

> depth cm ["]

115 [45]

115 [45]

\* The weight of the machine is approximate, it refers to the standard version without any options and it may vary.