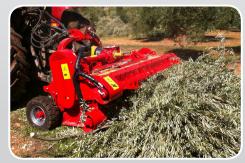

#### **HANDLING PRUNINGS**

Certain crops produce very high quantities of prunings. This can cause big problems when it is time to mulch them. Burning is always bad for the environment. The MINIFORSTpick-up provides a perfect solution – picking up the prunings with a pick up reel at ground level and, if needed, reinforcing the feed into the machine with an optional top reel. The prunings are then processed within a screen to produce a fine and uniform mulch.

You don't need to remove prunings anymore. When you use a SEPPI pick-up mulcher it will be mulched finely, through a fine mulching grid. This results in a fast biodegradation, within one season.

# The MINIFORST pick-up is particularly suitable for cultivations with very thick and bulky wood, like olive and citrus.

- it collects and mulches finely 100% of the prunings in one single pass
  long hammer lifetime;
- prunings are lifted from the ground and processed through a screen; therefore no contact between the hammers and stones.