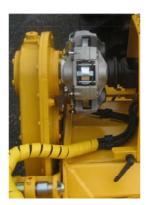

Rotors are eguipped with durable, forged UNT cutter holders and hard metal cutters

POC- pressure controlled safety clutch protects the transmission line from overloads. The torque of the clutch is adjusted by grease pressure. The patented POC- clutch is a standard accessory.