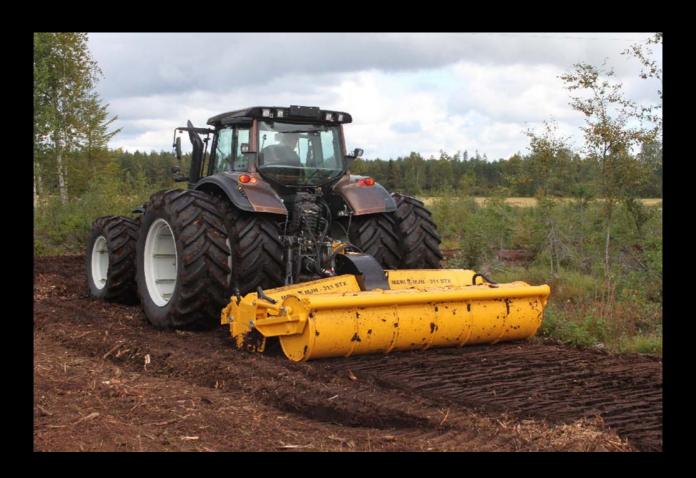

## **MJH-311 STX**

Effective and durable UNT- rotor

Patented POCsafety clutch

Hydraulic feeding maw and rear drum

Finnish **MeriCrusher** soil preparing machines are of high quality, durable and cost-effective tools for the demanding use of professionals. MeriCrushers penetrate under the ground when ever needed.

The hydraulic rear drum levels and packs the crushed material and at the same time supports the crusher. The hydraulic feeding maw assists in feeding difficult material to the rotor and prevents the material been thrown on the tractor. Hydraulic rear drum and feeding maw are both standard accessories.

In MJH-311 STX the rear input hole has been raised up for making the material flow to the rotor fluent. Having only one gable transmission on the rotor the maximum cutting depth is reached easier.