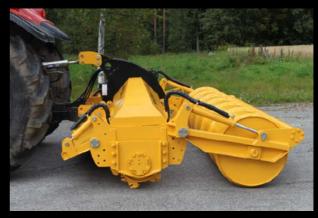

Rotors are eguipped with durable, forged UNT cutter holders and hard metal cutters

POC- pressure controlled safety clutch protects the transmission line from overloads. The torque of the clutch is adjusted by grease pressure. The patented POC- clutch is a standard accessory.

The hydraulic rear drum levels and packs the crushed material and at the same time supports the crusher. The hydraulic feeding maw assists in feeding difficult material to the rotor and prevents the material been thrown on the tractor. Hydraulic rear drum and feeding maw are both standard accessories.