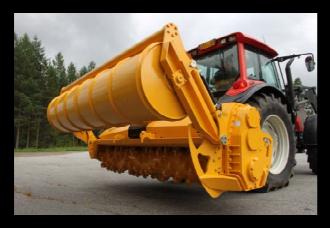

The hydraulic rear drum levels and packs the crushed material and at the same time supports the crusher. The hydraulic feeding maw assists in feeding difficult material to the rotor and prevents the material been thrown on the tractor. Hydraulic rear drum and feeding maw are both standard accessories.

In MJH-311 STX the rear input hole has been raised up for making the material flow to the rotor fluent. Having only one gable transmission on the rotor the maximum cutting depth is reached easier.