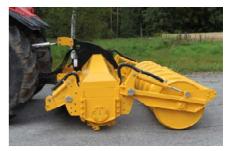

## **MJH-311 STX**

Effective and durable UNT- rotor

Patented POCsafety clutch

Hydraulic feeding maw and rear drum

Finnish **MeriCrusher** soil preparing machines are of high quality, durable and cost-effective tools for the demanding use of professionals. MeriCrushers penetrate under the ground when ever needed.

The hydraulic rear drum levels and packs the crushed material and at the same time supports the crusher. The hydraulic feeding maw assists in feeding difficult material to the rotor and prevents the material been thrown on the tractor. Hydraulic rear drum and feeding maw are both standard accessories.

In MJH-311 STX the rear input hole has been raised up for making the material flow to the rotor fluent. Having only one gable transmission on the rotor the maximum cutting depth is reached easier.