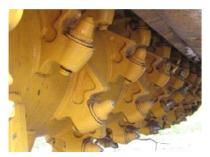

Rotors are eguipped with durable, forged UNT cutter holders and hard metal cutters

POC- pressure controlled safety clutch protects the transmission line from overloads. The torque of the clutch is adjusted by grease pressure. The patented POC- clutch is a standard accessory.