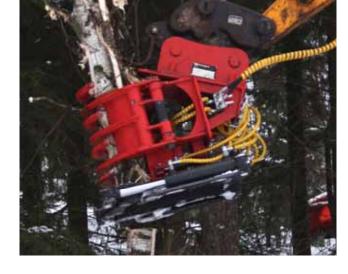

### Suitable for

- Cleaning road sides, field edges and ditches.
- Harvesting small wood.
- Removing problem trees

Naarva KV38 without collecting grippers