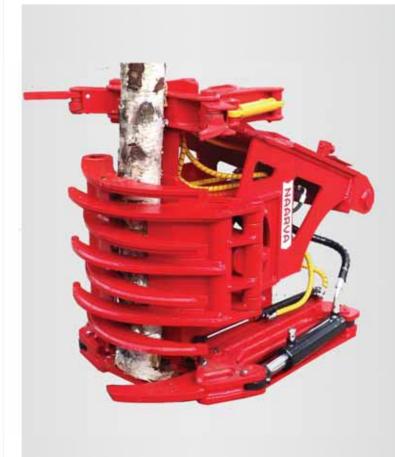

#### **Features**

- Strong 38 cm cutting guillotine.
- Weight 990 kg.
- Accumulating grippers for collecting bundles of trees.
- Large grip opening, 158 cm.
- Fixed mounting to the place of bucket

### Suitable for

- Cleaning road sides, field edges and ditches.
- Harvesting small wood.
- Removing problem trees

Naarva KV38 without collecting grippers