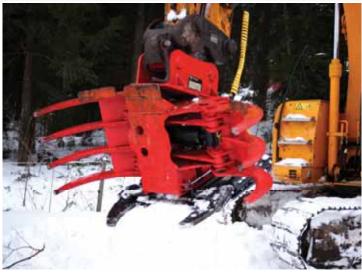

### Suitable for

- Cleaning road sides, field edges and ditches.
- Harvesting small wood.
- Removing problem trees

Naarva KV38 without collecting grippers