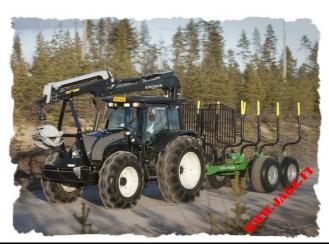

choice is a **JAKE 800**.

Comparing with the crane mounted on a trailer, the JAKE 600 provides the advantage to use the full loading capacity

of the trailer as the weight of the crane doesn't fall on the load but on the tractor increasing pulling power of the tractor. The tractor equipped with a **JAKE Boom Support** gains pulling power even more by increasing the weight of the tractor on account of the crane held to the front of the tractor.

The JAKE 600 Mounting Kit makes using the tractor versatile because the crane mounted on the tractor can be combined with other devices and equipment connected with a 3-point linkage.