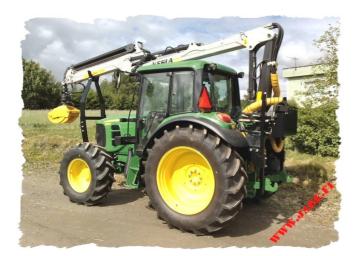

## **JAKE 600**

JAKE 600 Mounting Kit has been designed to mount flange fastening cranes, gross lifting moment up to 60 kNm and 7,5 m

maximum outreach, on wheel tractors. In case the crane of the similar size is used for a harverster work, an optimal

choice is a **JAKE 800**.

Comparing with the crane mounted on a trailer, the JAKE 600 provides the advantage to use the full loading capacity

of the trailer as the weight of the crane doesn't fall on the load but on the tractor increasing pulling power of the tractor. The tractor equipped with a **JAKE Boom Support** gains pulling power even more by increasing the weight of the tractor on account of the crane held to the front of the tractor.

The JAKE 600 Mounting Kit makes using the tractor versatile because the crane mounted on the tractor can be combined with other devices and equipment connected with a 3-point linkage.