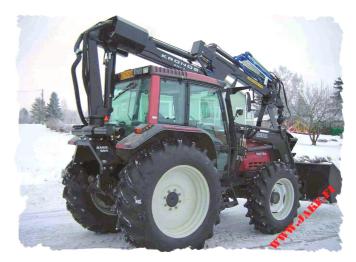

## **JAKE 600**

JAKE 600 Mounting Kit has been designed to mount flange fastening cranes, gross lifting moment up to 60 kNm and 7,5 m

maximum outreach, on wheel tractors. In case the crane of the similar size is used for a harverster work, an optimal

choice is a **JAKE 800**.

Comparing with the crane mounted on a trailer, the JAKE 600 provides the advantage to use the full loading capacity

of the trailer as the weight of the crane doesn't fall on the load but on the tractor increasing pulling power of the tractor. The tractor equipped with a **JAKE Boom Support** gains pulling power even more by increasing the weight of the tractor on account of the crane held to the front of the tractor.

The JAKE 600 Mounting Kit makes using the tractor versatile because the crane mounted on the tractor can be combined with other devices and equipment connected with a 3-point linkage.