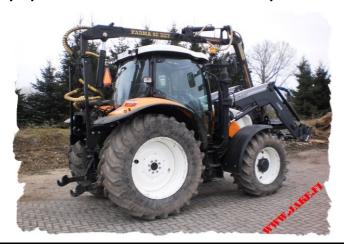

## **JAKE 600**

JAKE 600 Mounting Kit has been designed to mount flange fastening cranes, gross lifting moment up to 60 kNm and 7,5 m

maximum outreach, on wheel tractors. In case the crane of the similar size is used for a harverster work, an optimal

choice is a **JAKE 800**.

Comparing with the crane mounted on a trailer, the JAKE 600 provides the advantage to use the full loading capacity

of the trailer as the weight of the crane doesn't fall on the load but on the tractor increasing pulling power of the tractor. The tractor equipped with a **JAKE Boom Support** gains pulling power even more by increasing the weight of the tractor on account of the crane held to the front of the tractor.

The JAKE 600 Mounting Kit makes using the tractor versatile because the crane mounted on the tractor can be combined with other devices and equipment connected with a 3-point linkage.