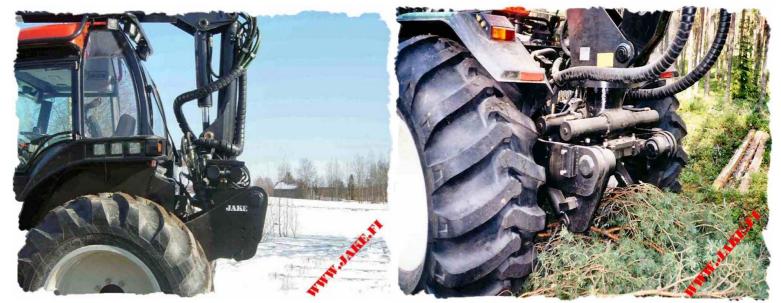

## JAKE 800 Tilt

JAKE 800 Tilt is enough strong for cranes whose lifting

moment is up to 80 kNm. JAKE 800 Tilt has been designed for heavy harvester cranes and it moreover is very valuable to combine with loading cranes. With the help of hydraulic JAKE cvlinders 800 **Tilt** allows to tilt a crane 5 degrees forward and 20

degrees backward. This provides a remarkable opportunity for harvesters to work more effectively without shifting a tractor and for loading cranes to get the advantage to reach "the last metre".

Tractor models for **JAKE 800 Tilt** are presented on the website <u>www.jake.fi</u>