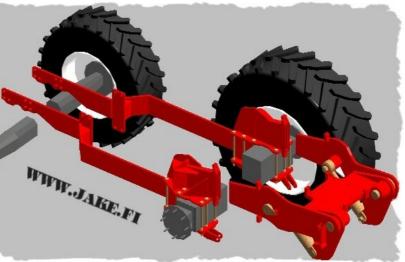

## JAKE 800 Tilt

JAKE 800 Tilt is enough strong for cranes whose lifting

moment is up to 80 kNm. JAKE 800 Tilt has been designed for heavy harvester cranes and it moreover is very valuable to combine with loading cranes. With the help of hydraulic JAKE cvlinders 800 **Tilt** allows to tilt a crane 5 degrees forward and 20

degrees backward. This provides a remarkable opportunity for harvesters to work more effectively without shifting a tractor and for loading cranes to get the advantage to reach "the last metre".

Tractor models for **JAKE 800 Tilt** are presented on the website <u>www.jake.fi</u>